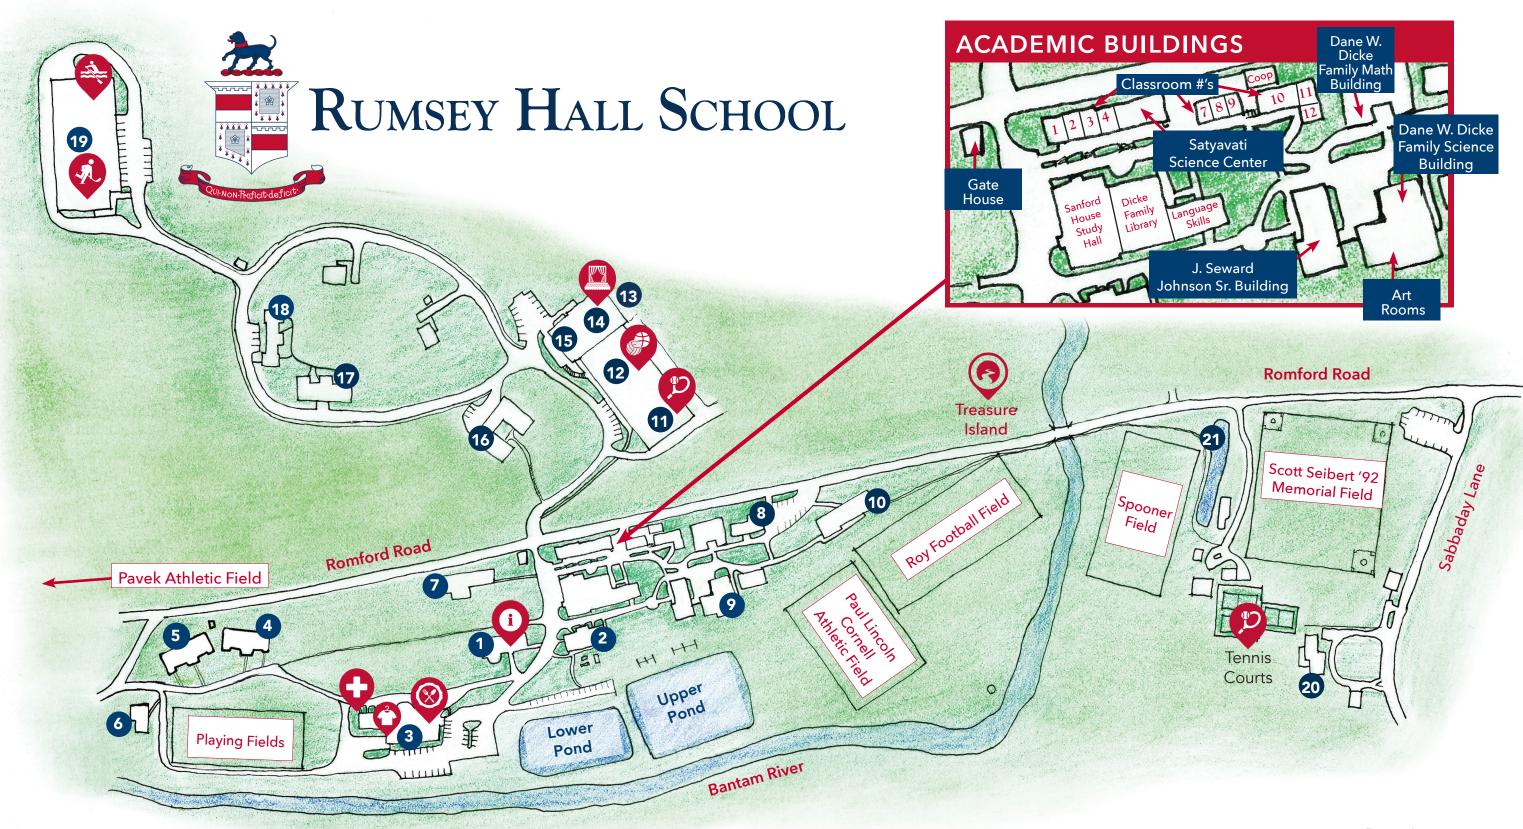

- 1. Dorothy Rochon Anderson Memorial Building Admissions, Alumni, Advancement, Communications, Head of School, Mail Room, Technology
- 2. Garassino Classroom Building **Business Offices Lower Level**
- 3. Campus Center & Farmen Hall

Dining Services, Health Center, School Store

# DORMS

- 4. South Dorm 5. North Dorm
- 8. White House Dorm 9. Fitch House Dorm
- 6. Cutler Cottage Dorm 10. Hull House Dorm
- 7. Main House

### 11. Indoor Tennis Courts

- 12. Magnoli Gymnasium
- 13. Blue Dog Gymnasium (Lower Level)
- 14. Maxwell A. Sarofim '05
  - **Performing Arts Center**
- 15. Allen Finkelson Gallery

## DORMS

16. Hilltop Dorm 17. Spooner House Dorm 18. Foothills 2 Dorm

19. Lufkin Rink Lufkin Hockey Rink, Francis M. Ryan Indoor Rowing Facility

# 20. Solley House Head of School Residence 21. Spooner Pond